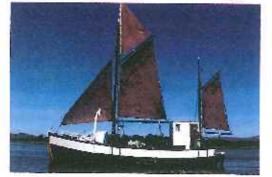

Fiskeskøyta «Brand».

### MS Brand

Fiskeskøyta «Brand» er ei seilskøyte med hjelpemotor, bygget i 1925 på Averøya. Fra begynnelsen var det torskefiske på Lofoten samt storsildfiske som var hovedgrunnlaget. Skøyta er kravellbygget

i furu spant og hud og er gaffelrigget og har en Brunvold-motor. Det har vært få eiere og nesten ingen forandringer eller ombygginger på skuta. I tillegg til nytt styrhus er noen dekksbjelker og dekk skiftet. Seilriggen er ført tilbake med jomfruer og blokker med tauspleis. Seilene og innredningen er original,

Romsdal Kystlag har igjennom flere år bidratt med utallige dugnadstimer på «Brand» og er nå fiskeskøyta klar til å bli bruke båten i sin helhet. MS Brand har status som «verneverdig skip», og har Molde som sin hjemmehavn.