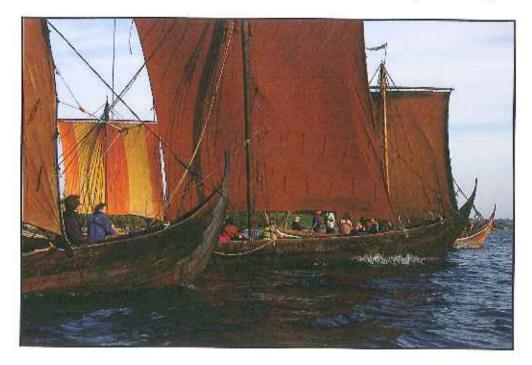

Page 60-61: "Räseilseminaret", national seminar about square rig sailing (vikingships and traditional square rig boats). This seminar is arranged once a year and gathers local sailors and practioners, boatbuilders and sailmakers. The content of the seminar is mostly practical and empahise exhange of practical experiences and knowledge. Page 60-61 presents a list of seminars from the year 2002-2015.