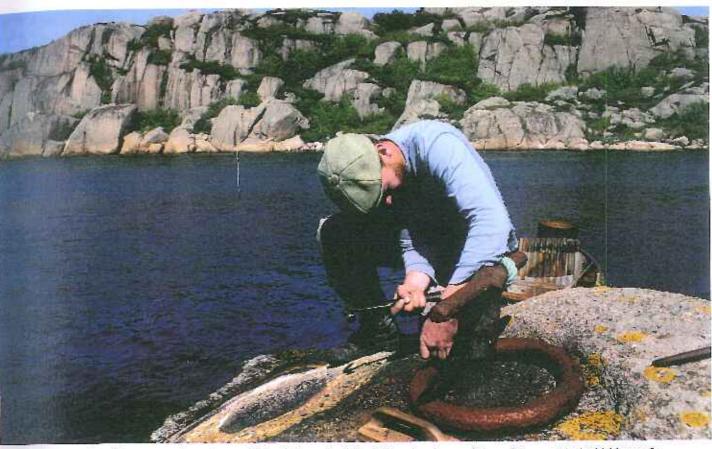

# Sjølaksefiske med kilenot

Gjennom mange generasjoner har sjølaksefiske vært viktig for selvbergingen langs Norges kyst. Kystlaget Trondhjem ønsker å løfte fram denne delen av kystkulturen og kystbefolkningens rettigheter i samfunnet, og av kunnskap om sjølaksefisket.

I over 100 år har sjølaksefiske med kilenot foregått langs hele Norges kyst som sesongfiske om sommeren. Laksenota skal røktes og holdes åpen i strengt regulerte tidsperioder. Kilenot ble tatt i bruk ca. 1820 på Jæren, redskapet var ganske lik noen av de som er i bruk i dag, det er en stor flytende ruse med ledegarn fra land. Når laksen går i nota klarer den ikke å finne ut igjen. Fordi den har god plass å bevege seg på, kan den oppbevares leven-

de, dermed er det nok å se til nota f.eks to ganger om dagen. Gjennom mange generasjoner har sjølaksefiske vært vikt for sjølbergingen langs Norges kyst. I 2 er det omlag 1000 registrerte sjølaksefiskere i Norge. Antallet går sterkt nede i takt med stadig strengere reguleringer naturlig avgang. De strenge reguleringe fører også til liten eller ingen rekrutteri

Sjølaksefisket er et eksempel på immate: kulturarv som holdes i hevd av et minkende antall fiskere langs kysten. Det er ikke mange som fremdeles behersker di tradisjonelle metodene. Sjølaksefiskerne deres fiskerettigheter er under sterkt pre fra sportsfiskere og elveeiere som samm med forvaltningsmyndighetene ønsker fase ut sjølaksefisket til fordel for elvefis

Kystlaget Trondhjem ønsker å løfte fran kystkulturen og kystbefolkningens rettig heter i samfunnet og samtidig legge til r for formidling av kunnskap om sjølakse fisket. Kystlaget har i samarbeid med sjølaksefiskere i Trondheimsfjorden og No Grunneigar og Sjølaksefiskarlag aktivite der kystlagsmedlemmer kan få et innbli i røkting av not og foredling av fangst (sting/røyking) med foredrag, temautstill og ekskursjoner til sjølaksefiskere.