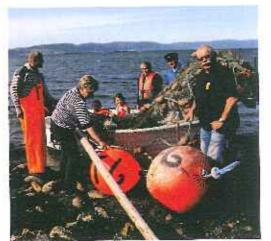

Medlemmer av Kystlaget Trondlijem forbereder utsett av laksenot hos laksefisker Arnt Frøseth på Byneset

# Sjølaksefiske med kilenot

Gjennom mange generasjoner har sjølaksefiske vært viktig for selvbergingen langs Norges kyst. Kystlaget Trondhjem ønsker å løfte fram denne delen av kystkulturen og kystbefolkningens rettigheter i samfunnet, og av kunnskap om sjølaksefisket.

I over 100 år har sjølaksefiske med kilenot foregått langs hele Norges kyst som sesongfiske om sommeren. Laksenota skal røktes og holdes åpen i strengt regulerte tidsperioder. Kilenot ble tatt i bruk ca. 1820 på Jæren, redskapet var ganske lik noen av de som er i bruk i dag, det er en stor flytende ruse med ledegarn fra land. Når laksen går i nota klarer den ikke å finne ut igjen. Fordi den har god plass å bevege seg på, kan den oppbevares leven-

de, dermed er det nok å se til nota f.eks to ganger om dagen. Gjennom mange generasjoner har sjølaksefiske vært vikt for sjølbergingen langs Norges kyst. I 2 er det omlag 1000 registrerte sjølaksefiskere i Norge. Antallet går sterkt nede i takt med stadig strengere reguleringer naturlig avgang. De strenge reguleringe fører også til liten eller ingen rekrutteri

Sjølaksefisket er et eksempel på immate: kulturarv som holdes i hevd av et minkende antall fiskere langs kysten. Det er ikke mange som fremdeles behersker di tradisjonelle metodene. Sjølaksefiskerne deres fiskerettigheter er under sterkt pre fra sportsfiskere og elveeiere som samm med forvaltningsmyndighetene ønsker fase ut sjølaksefisket til fordel for elvefis

Kystlaget Trondhjem ønsker å løfte fran kystkulturen og kystbefolkningens rettig heter i samfunnet og samtidig legge til r for formidling av kunnskap om sjølakse fisket. Kystlaget har i samarbeid med sjølaksefiskere i Trondheimsfjorden og No Grunneigar og Sjølaksefiskarlag aktivite der kystlagsmedlemmer kan få et innbli i røkting av not og foredling av fangst (sting/røyking) med foredrag, temautstill og ekskursjoner til sjølaksefiskere.