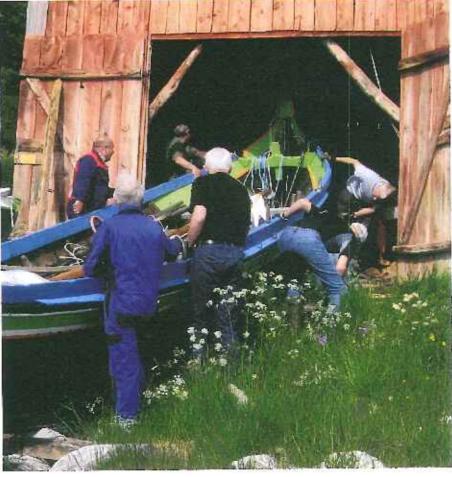

Our Magazine "KYSTEN" ("The Coast") is published with 5 copies per year and goes automatically to all members as well as to a large number of museums, schools, craft producers and others.

The local branches are responsible for most of our activities. These are wide and varied in nature, though with an emphasis on maintaining, transferring and developing knowledge and skills within the fields of coastal culture and maritime intangible cultural heritage. Here are some examples: preservation and use of historical boats (from small rowing and sailing boats to historically significant sailing ships and steamers); documentation and recording of both tangible cultural monuments and procedural knowledge about maritime cultural heritage; the practice and passing on of traditional handicrafts and skills such as boatbuilding, sail making, rope making and rope work and textile traditions; antiquarian (both practical and theoretical) knowledge about the restoration, maintenance and construction of vessels and buildings (such as lighthouse stations, harbour buildings, boathouses and historically significant shipyards and boatyards); traditional seamanship and navigation; sailing; rowing; knowledge about coastal waterways and landmarks; songs and musical traditions from the coast; rituals and social gatherings (e.g. when launching and landing boats); the oral storytelling tradition along the coast (both collection and presentation); care and maintenance of old steam-powered engineering; practical knowledge about the operation of larger vessels; rigging of sailing ships; food traditions at sea, etc.

Last year, the Norwegian Coastal Federation and UiT, The Arctic University of Norway in Tromsø, took the initiative to develop the "Centre for Outstanding Boatbuilding". For almost 20 years, the University has employed a traditional boatbuilder, who has worked to pass on traditional knowledge about boats from northern Norway. Now the intention is to set up a centre with national responsibility for transferring traditional knowledge relating to the most important local and regional boat types in Norway. The centre has created affiliations with traditional boatbuilders within the various boatbuilding traditions, and emphasis will be placed on the practice of traditional boatbuilding, as well as the documentation and recording of local handicraft techniques. The University acknowledges the high level of expertise and the complex knowledge represented by traditional boatbuilding.