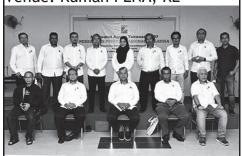

#### PENA COMMITTEE MEMBERS 2022-2024

Chairman : Roslan bin Madun (Mr.)

Specialities :

Awarded Diploma Laurete of The II Degree in International Contest of Folk Song Artist Voices of Ancient Cities in Ryazan Russia in 2021. Writer, poet and singger. Won several writing competetions suchs as Pahang Literary Award and known as 'Maestro in Poets' in Malaysia, Indonesia and Singapore. Mr. Roslan bin Madun was recognized by the Ministry of Tourisme, Arts and Culture (MOTAC) as a living cultural figure.

Deputy Chairman : Mohd Radzuan bin Ibrahim (Dato')

Specialities :

Lawyer at personal legal firm. Writer, poet

President : Mohamad Saleeh bin Rahamad @ Ahamad (Dr.)

Specialities :

Graduated with a Bachelor of Arts and PhD from the University of Malaya. Now, as a senior lecturer in the Department of Media Studies at the University of Malaya. Won several writing competitions such as the Malaysia First Literary Award, Utusan Melayu-Public Bank Literary Award, Utusan Group Literary Award, Esso-Gapena VII Short Story Competition, DBKL-DBP Short Story Competition (1990), and Inter-Varsity Short Story Competition.

Vice President : Mohd Khair bin Ngadiron (Mr.)

Specialities :

Has the experience of leading the Malaysian Institute of Books and Translations (ITBM) as the Managing Director / Chief Executive Officer for 11 years from December 2007 to October 2018. He is

Secretary General : Shamsudin bin Othman (Dr.)

Specialities :

Won more than 30 awards in various national and international literary competitions, including the Malaysia First Literary Award (HSPM), BH-ITBM Literary Award, Utusan Group Literary Award (HSKU), Darul Ta'zim Literary Award (ASD), and others. Frequently presents papers on literature and literary education domestically and abroad. In 2012, he was awarded the Naib Chancellor UPM Fellowship in the Arts and Creativity category. Previously, she served as a teacher for eight years at Alam Shah School, Kuala Lumpur and Putrajaya, and four years at SK Bandar Easter, Kota Tinggi, Johor, as well as contributing her expertise to the Malaysian Examinations Board (LPM), Malaysian Examination Council (MPM), Curriculum Development Division (BPK), Dewan Bahasa dan Pustaka (DBP), Institute of Translation and Books Malaysia (ITBM), and directly involved in the National Writers Association of Malaysia (PENA), Federation of Malaysian Writers Associations (GAPENA), and others.

Vice Secretary : Zaifulnizam bin Wagiran (Mr.)

Specialities :

Writer and poet. Winner of Darul Takzim Literary Awards 2021 (ASD).

Accountant : Azalan bin Hussin (Mr.)

Specialitis :

Writer, graphic designer, and poet. He spearheaded the Indie writers' movement in Malaysia and won's Perak State Literary Awards 202.

Auditors 1 : Ramlee bin Wahab (Mr.)

Specialities :

Writer and poet. Winner of Darul Takzim Literary Award 2021(ASD)in Poet Category. Members of Batu Pahat Historical Society and Johor Historical Society.

Auditors 2 : Nazahtulshima binti Nolan (Mr.)

**Specialities** :

Lecturer at University Teknologi Mara (UITM). Writer, poet, and artist.

Committee Members: