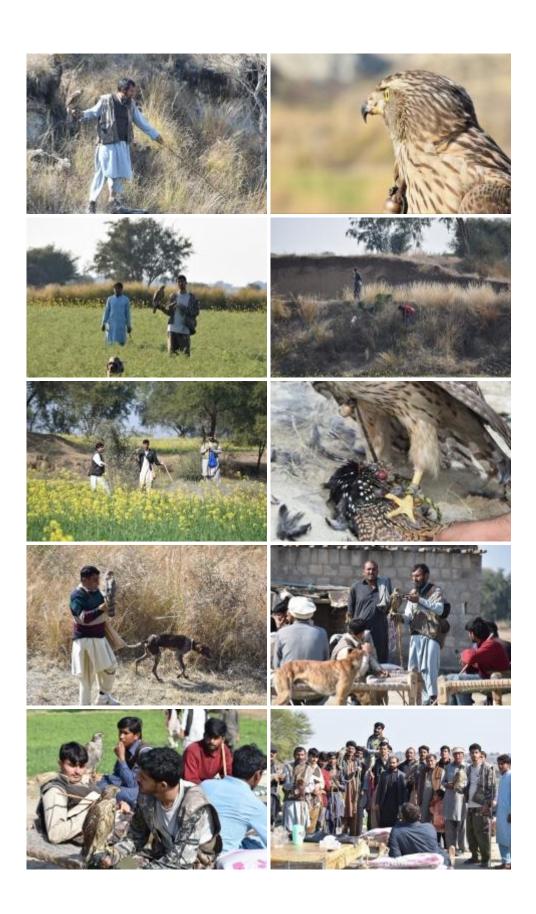

### **Concerned Community**

Pakistan Falconry Association (PFA) comrsing of 1600 members from all across the country, ask from Kamran about other NGOs working for falconry

#### **Short Description of Element**

Falconry is the traditional art and practice of keeping, training and flying falcons to take quarry in its natural state, and has been practised for more than 4000 years. It is one of the oldest relationships between human and bird. It probably evolved in the steppes of Asia, and spread via cultural and trade links to other countries, first to Europe, North Africa and East Asia and later in the 16th century to the rest of the world. The practice of falconry in early and medieval periods of history is documented in many parts of the world. The falcon and her prey have evolved together over millions of years; their interaction is an age-old drama. The falconer's task is to bring the actors together on nature's stage.

Falconry as intangible cultural heritage is integrated into communities as a social recreational practice and a means of connecting with nature. Originally a way of obtaining food, falconry has acquired other values over the centuries, and is identified with camaraderie, sharing, and expressions of freedom. Nowadays falconry is practised by people of all ages in local communities in more than eighty countries.

Falconry expresses itself in multiple cultural domains, in particular 'social practices, rituals and festive events', as well as 'knowledge and practices concerning nature and the universe'. These include traditional skills, traditional knowledge about the biology and behaviour of birds and the environment, the making of traditional falconry equipment, as well as linguistic and artistic expressions found in idioms, painting, sculpture, poetry, rituals and music.

Falconry has its own set of culturally-shaped traditions and ethics; while falconers come from different backgrounds, they share universal values, traditions and practices. Falconry is transmitted from generation to generation as a cultural tradition by a variety of means, such as mentoring, learning within families, or formalized training in clubs and schools. The process of transmitting falconry heritage activates not only the historical memory of the falconry community but also enriches its cultural identity. In recent times falconry has seen a renaissance.

Falconry provides modern man with links to nature and strengthens local identities. It is an important cultural symbol in many countries. The modern practice of falconry aims at safeguarding not only falcons, quarry, and habitats but also the practice itself as a living cultural tradition.

#### **Concerned Community**

Pakistan Falconry Association (PFA) comrsing of 1600 members from all across the country, ask from Kamran about other NGOs working for falconry