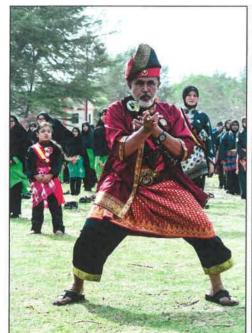

# The National Heritage Register

| State(s) Party(ies)                                                                      | Malaysia               |
|------------------------------------------------------------------------------------------|------------------------|
| Name of the element                                                                      | Silat                  |
| Name of the element in the language and script of the community concerned, if applicable | Seni Persilatan Melayu |