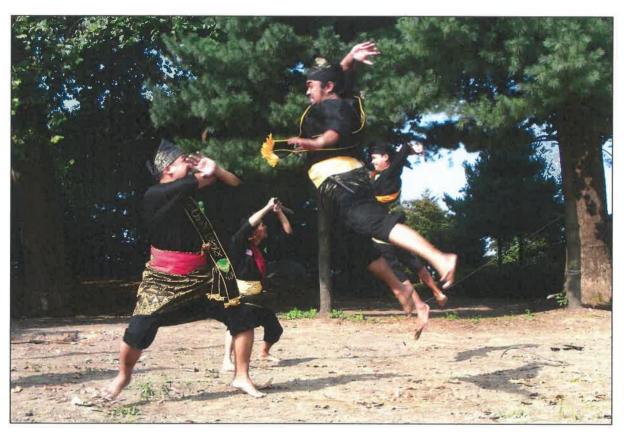

# The National Heritage Register

| State(s) Party(ies)                                                                      | Malaysia               |
|------------------------------------------------------------------------------------------|------------------------|
| Name of the element                                                                      | Silat                  |
| Name of the element in the language and script of the community concerned, if applicable | Seni Persilatan Melayu |