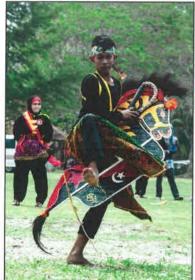

# The National Heritage Register

| State(s) Party(ies)                                                                      | Malaysia               |
|------------------------------------------------------------------------------------------|------------------------|
| Name of the element                                                                      | Silat                  |
| Name of the element in the language and script of the community concerned, if applicable | Seni Persilatan Melayu |