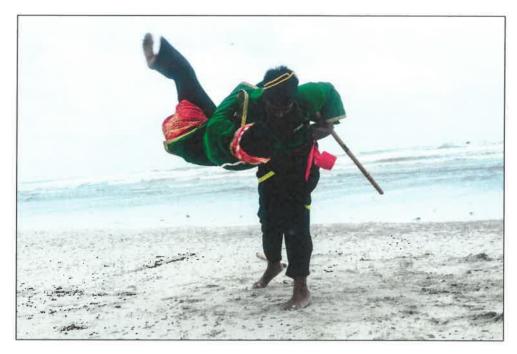

# The National Heritage Register

| State(s) Party(ies)                                                                      | Malaysia               |
|------------------------------------------------------------------------------------------|------------------------|
| Name of the element                                                                      | Silat                  |
| Name of the element in the language and script of the community concerned, if applicable | Seni Persilatan Melayu |