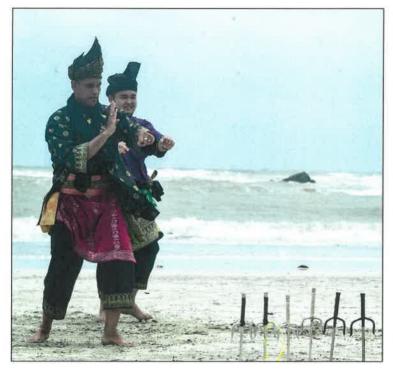

# The National Heritage Register

| State(s) Party(ies)                                                                      | Malaysia               |
|------------------------------------------------------------------------------------------|------------------------|
| Name of the element                                                                      | Silat                  |
| Name of the element in the language and script of the community concerned, if applicable | Seni Persilatan Melayu |