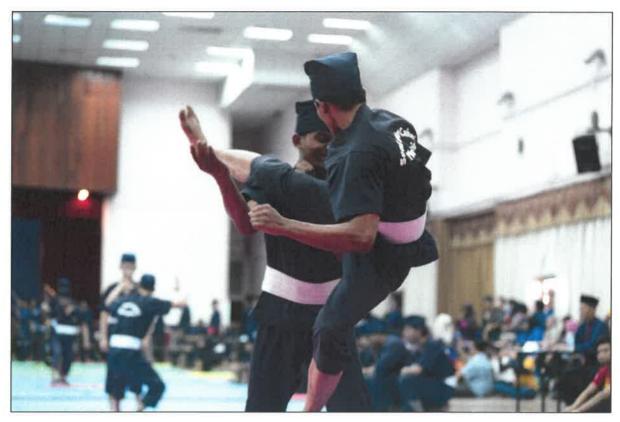

# The National Heritage Register

| State(s) Party(ies)                                                                      | Malaysia               |
|------------------------------------------------------------------------------------------|------------------------|
| Name of the element                                                                      | Silat                  |
| Name of the element in the language and script of the community concerned, if applicable | Seni Persilatan Melayu |