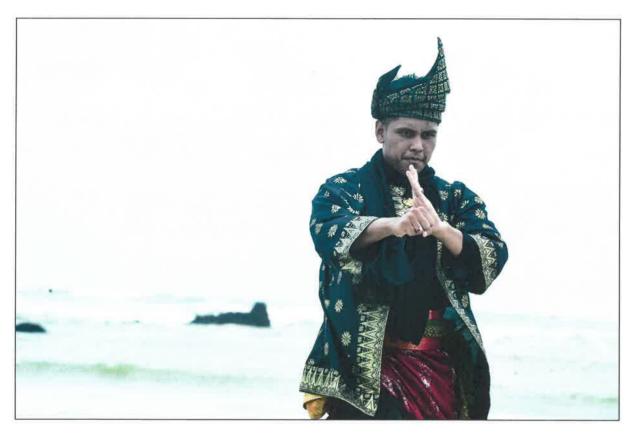

# The National Heritage Register

| State(s) Party(ies)                                                                      | Malaysia               |
|------------------------------------------------------------------------------------------|------------------------|
| Name of the element                                                                      | Silat                  |
| Name of the element in the language and script of the community concerned, if applicable | Seni Persilatan Melayu |