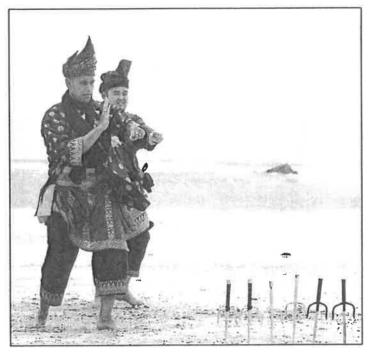

#### THE NATIONAL HERITAGE REGISTER

[Sub-Section 49(1) and 51(1) National Heritage Act 2005]

**CATEGORY: HERITAGE OBJECT** 

| 200  | Heritage<br>Item                        | Address /location | District | State | Heritage |                |                   | National Heritage |               |               |                   | Sub-Category |                            |                                             |
|------|-----------------------------------------|-------------------|----------|-------|----------|----------------|-------------------|-------------------|---------------|---------------|-------------------|--------------|----------------------------|---------------------------------------------|
| Num. |                                         |                   |          |       |          |                | Date              |                   | Certification | Gazette       | Date              |              | (Cultural Heritage/Natural | Form (Tangible Cultural Heritage/Intangible |
|      |                                         |                   |          |       |          | Number         | In                | Out               | Number        | Number        | ln                | Out          | Heritage                   | Cultural Heritage                           |
| 152. | Seni<br>Persilatan<br>Melayu /<br>Silat | -                 | -        | -     | -        | P.U.(B)<br>486 | 25<br>Dec<br>2008 | -                 |               | P.U.(A)<br>85 | 26<br>Feb<br>2009 | -            | Cultural Heritage          | Intangible Cultural<br>Heritage             |