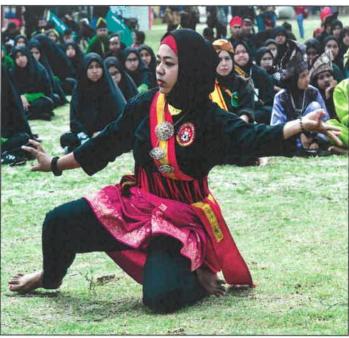

# The National Heritage Register

| State(s) Party(ies)                                                                      | Malaysia               |
|------------------------------------------------------------------------------------------|------------------------|
| Name of the element                                                                      | Silat                  |
| Name of the element in the language and script of the community concerned, if applicable | Seni Persilatan Melayu |