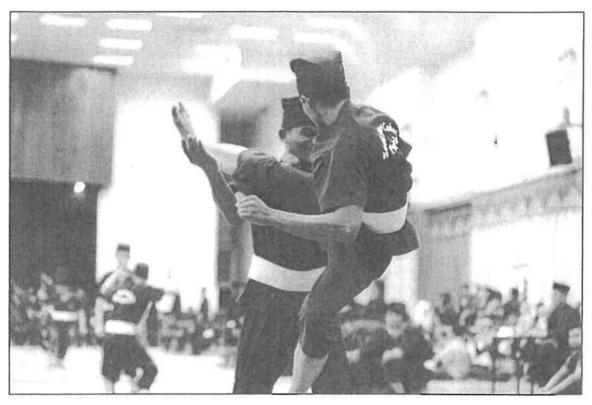

# The National Heritage Register

| State(s) Party(ies)                                                                      | Malaysia               |
|------------------------------------------------------------------------------------------|------------------------|
| Name of the element                                                                      | Silat                  |
| Name of the element in the language and script of the community concerned, if applicable | Seni Persilatan Melayu |