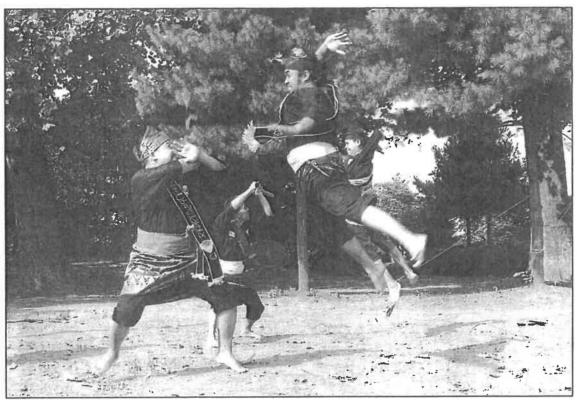

# The National Heritage Register

| State(s) Party(ies)                                                                      | Malaysia               |
|------------------------------------------------------------------------------------------|------------------------|
| Name of the element                                                                      | Silat                  |
| Name of the element in the language and script of the community concerned, if applicable | Seni Persilatan Melayu |